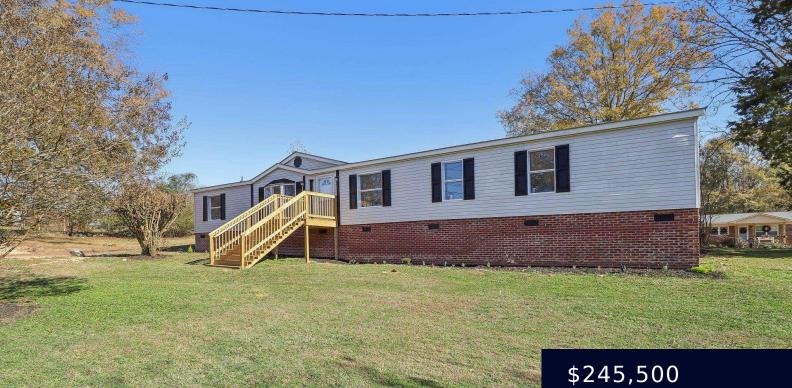

#### 2315 CIRCLE DRIVE

https://vizorealty.com

Welcome to your dream home in Great Falls, SC! This beautifully renovated 4-bedroom, 3-bathroom mobile home offers modern living with luxurious touches, including a stunning marble tile shower and durable LVP flooring throughout. Enjoy peace of mind with a new roof and HVAC system, ensuring comfort year-round. Step outside to your large rear deck, perfect for entertaining or relaxing in the serene surroundings. Located just minutes from thrilling white water rapids, the Edgewater Golf Courses, and the renowned E & J Gallo Winery along the Catawba River, this property is an outdoor enthusiast's paradise. With convenient access to Interstate 77 in two directions, you'll find everything you need right at your fingertips! The home now features a brand new stainless steel fridge, adding a modern touch to the kitchen. Additionally, it comes complete with a washer and dryer, providing convenience for laundry needs. Disclaimer: CMLS has not reviewed and, therefore, does not endorse vendors who may appear in listings.

### Basics

Date added: Added 5 days ago Category: RESIDENTIAL Status: ACTIVE Bathrooms: 3 baths Floors: 1 floor Lot size, acres: 0.42 acres MLS ID: 598627 Full Baths: 3 Listing Date: 2024-12-15 Type: Single Family Bedrooms: 4 beds Half baths: 0 half baths Area, sq ft: 1944 sq ft Year built: 1994 TMS: 1600100011000

# **Building Details**

Price Per SQFT: 123.12 New/Resale: Resale Heating: Electric Water: Public Basement: No Basement Style: Ranch Foundation: Crawl Space Cooling: Central Sewer: Public Exterior material: Vinyl

## **Amenities & Features**

Pool on Property: No Features: Back Porch - Uncovered, Deck, Front Porch - Uncovered Garage: None