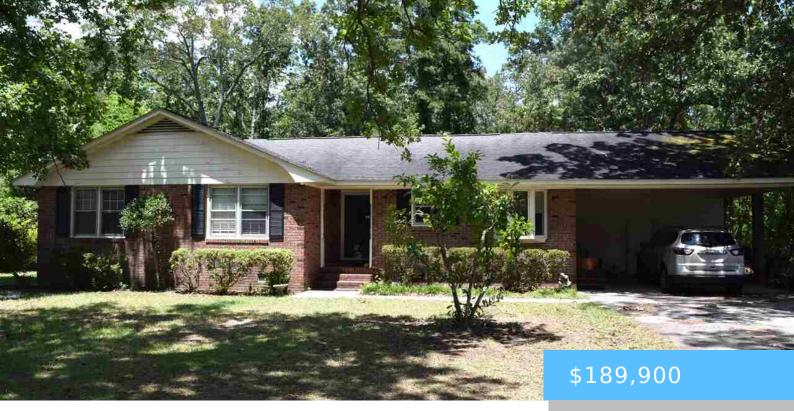

# 2329 W MCCOWN DRIVE, FLORENCE SC 29501

https://vizorealty.com

Move in ready! Great location, close to Delmae Elementary School. Being sold "AS-IS, WHERE-IS". Use caution on deck. New carpet installed in 3 bedrooms.

- 3 beds
- 2 baths
- Single Family
- RESIDENTIAL
- New
- 1738 sq ft

#### Basics

Date added: Added 3 days ago Category: RESIDENTIAL Status: New Bathrooms: 2 baths Lot size, acres: 21780 acres TMS: 9001502010 Full Baths: 2 Listing Date: 2025-07-01 Type: Single Family Bedrooms: 3 beds Area, sq ft: 1738 sq ft Year built: 1969 MLS ID: 20252493 Cooling: Central Air, Heat Pump