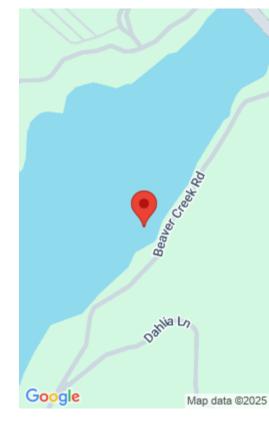

#### 2342 BEAVER CREEK ROAD

https://vizorealty.com

Check out this adorable 3 bedroom 2 bath lake home with private pier, sandy beach front and a golf cart ride away to Beaver Creek Marina, restaurants and entertainment. Make this your part timer or full time residence and enjoy Lake Wateree this summer! Property runs to center of Beaver Creek as noted on Deed. Disclaimer: CMLS has not reviewed and, therefore, does not endorse vendors who may appear in listings.

#### **Basics**

Date added: Added 4 weeks ago

Price per sqft: \$365.74

Type: Manufactured/Mobile

Bedrooms: 3 beds

Floors: 1 floor Year built: 1994 MLS ID: 605760

Water Frontage: On Lake Wateree

**Listing Date:** 2025-04-04