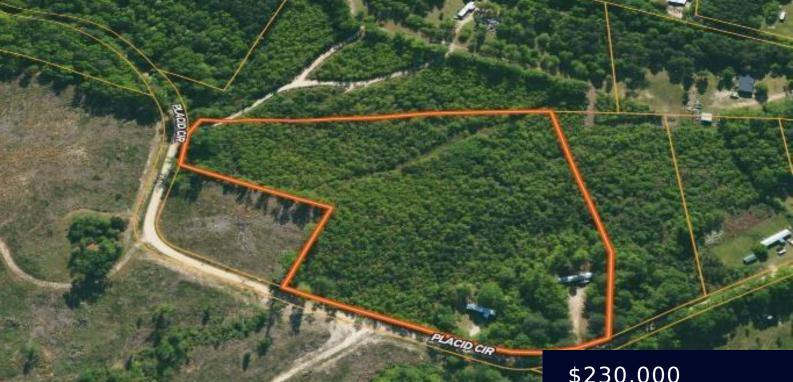

## 236 PLACID CIRCLE

https://vizorealty.com

Owner financing for deserving buyers: 20% down, 11% interest, contact listing agent for more information. An investor's dream or a family compound. 8 gorgeous acres in Batesburg. Prime Investment Opportunity or Private Country Living â 2 8 Acres with Two Income-Producing Mobile Homes. Discover the perfect blend of investment potential and rural charm with this 8-acre property in Batesburg-Leesville, SC. Nestled off a quiet dirt road, this multi-home property offers both rental income and space to expand. Property Highlights: Two mobile homes, both on month-to-month leases. 8-acre lot provides privacy, wooded scenery, and room for future development. Ideal for investors seeking cash flow or families wanting land and rental income with tenants already in place, this is a turnkey investment offering immediate cash flow. Alternatively, enjoy the land for yourself, with plenty of room for outdoor activities, gardening, or future improvements. \*\*Additional adjacent land: 2.5 raw acres and 2.5 acres with a singlewide for sale. Disclaimer: CMLS has not reviewed and, therefore, does not endorse vendors who may appear in listings.

#### Basics

Date added: Added 5 days ago Category: RESIDENTIAL Status: ACTIVE Bathrooms: 2 baths Floors: 1 floor Lot size, acres: 8.1, 352836 acres MLS ID: 603357 Full Baths: 2 Listing Date: 2025-03-05 Type: Manufactured/Mobile Bedrooms: 5 beds Half baths: 0 half baths Area, sq ft: 1774 sq ft Year built: 1987 TMS: 008100-04-069