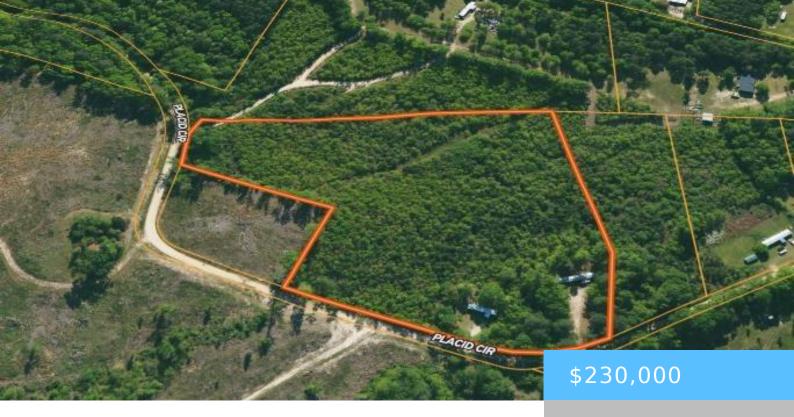

#### 236 PLACID CIRCLE

https://vizorealty.com

Owner financing for deserving buyers: 20% down, 11% interest, contact listing agent for more information. An investor's dream or a family compound. 8 gorgeous acres in Batesburg. Prime Investment Opportunity or Private Country Living â∏ 8 Acres with Two Income-Producing Mobile Homes. Discover the perfect blend of investment potential and rural charm with this 8-acre property in Batesburg-Leesville, SC. Nestled off a quiet dirt road, this multi-home property offers both rental income and space to expand. Property Highlights: Two mobile homes, both on monthto-month leases. 8-acre lot provides privacy, wooded scenery, and room for future development. Ideal for investors seeking cash flow or families wanting land and rental income with tenants already in place, this is a turnkey investment offering immediate cash flow. Alternatively, enjoy the land for yourself, with plenty of room for outdoor activities, gardening, or future improvements. \*\*Additional adjacent land: 2.5 raw acres and 2.5 acres with a singlewide for sale. Disclaimer: CMLS has not reviewed and, therefore, does not endorse vendors who may appear in listings.