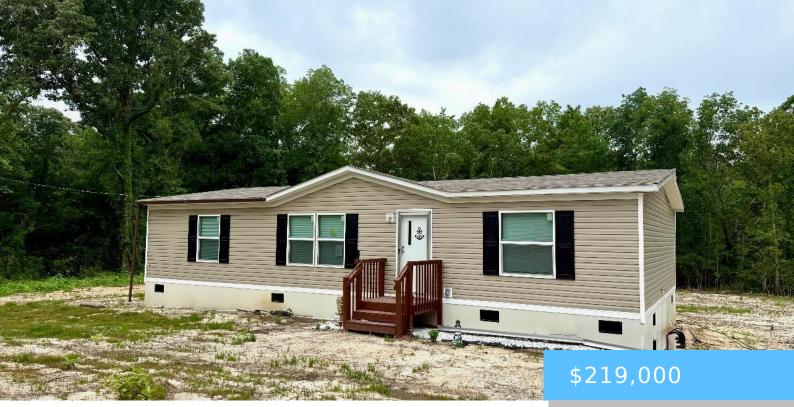

### 236 SAM AUSTIN ROAD

https://vizorealty.com

Experience peaceful country living in this brand-new 2025 mobile home, perfectly situated on 2.11 private acres. Surrounded by nature and offering plenty of space to spread out, this pristine home combines modern comfort with rural charm. Enjoy the peace and quiet of the countryside with all the benefits of new construction! Everything is move-in ready! Whether you're looking for a private retreat, a starter home, or a low-maintenance escape from the city, this property delivers. Dont miss this opportunity to own a slice of country paradise! Disclaimer: CMLS has not reviewed and, therefore, does not endorse vendors who may appear in listings.

- 3 hods
- 2 baths
- Manufactured/Mobile
- RESIDENTIAL
- ACTIVE
- 1264 sq ft

### Basics

Date added: Added 12 hours ago Category: RESIDENTIAL Status: ACTIVE Bathrooms: 2 baths Floors: 1 floor Lot size, acres: 2.11 acres MLS ID: 609052 Full Baths: 2 Listing Date: 2025-05-20 Type: Manufactured/Mobile Bedrooms: 3 beds Half baths: 0 half baths Area, sq ft: 1264 sq ft Year built: 2025 TMS: 013700-04-058

# **Building Details**

Price Per SQFT: 173.26Style: TraditionalNew/Resale: ResaleFoundation: Crawl SpaceHeating: Heat Pump 1st LvlCooling: Heat Pump 1st LvlWater: WellSewer: SepticBasement: No BasementExterior material: Vinyl