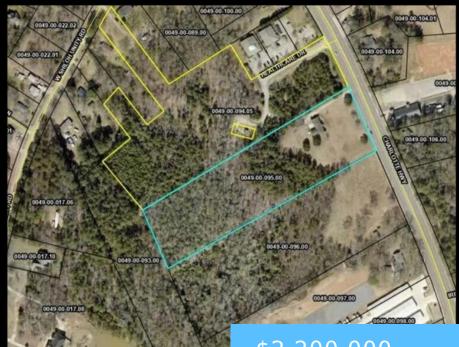

#### 2383 CHARLOTTE HIGHWAY

https://vizorealty.com

Prime 15.55 Acres located on Lancaster County's fastest growing thoroughfare Charlotte Hwy/Hwy 521 connecting SC/NC. This property consists of two parcels of 8.88 acres and 6.67 acres with a total of 463' road frontage nestled against Lancaster Medical Park and in the center of several new residential developments. Its' General Business zoning and great traffic count of 27,500 is optimal with the incoming developments in this immediate area: Only 1.3 miles from Lennar Homes new Roselyn Active Adult 55+ community consisting of 1,475 acres, 1,800 home sites and state of the art athletic center, 1/2 mile from DR Horton's new 121 acre community of 300 homesites, and an expected new development from 150 acres just east of the site. You will also find this site is only 4 miles N of the HWY 9 Bypass and McWhirter Airfield, 5 miles from MUSC Medical Center, and only 3 Miles of Lancaster's USC Campus. Will entertain offers offering a quick close and possibly separating/splitting. Ask me for details. SC RANKS #7 FOR LOWEST PROPERTY TAXES. LANCASTER COUNTY, SC RANKS EVEN LOWER, JUST BEHIND #2, ALABAMA, ANOTHER REASON TO INVEST IN LANCASTER COUNTY.

**TMS:** 0049.00.095.00