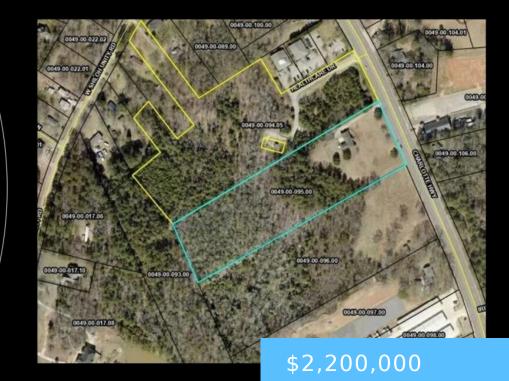

### 15.55 Acres

- Explosive Growth Area of Lancaster County, SC
- Zoned General Business
- Two Contiguous Parcels
  Available
- Highly Traveled SC/NC Hwy 521 Corridor (Charlotte Hwy)

#### **2383 CHARLOTTE HIGHWAY**

https://vizorealty.com

Prime 15.55 Acres located on Lancaster County's fastest growing thoroughfare Charlotte Hwy/Hwy 521 connecting SC/NC. This property consists of two parcels of 8.88 acres and 6.67 acres with a total of 463' road frontage nestled against Lancaster Medical Park and in the center of several new residential developments. Its' General Business zoning and great traffic count of 27,500 is optimal with the incoming developments in this immediate area: Only 1.3 miles from Lennar Homes new Roselyn Active Adult 55+ community consisting of 1,475 acres, 1,800 home sites and state of the art athletic center, 1/2 mile from DR Horton's new 121 acre community of 300 homesites, and an expected new development from 150 acres just east of the site. You will also find this site is only 4 miles N of the HWY 9 Bypass and McWhirter Airfield, 5 miles from MUSC Medical Center, and only 3 Miles of Lancaster's USC Campus. Will entertain offers offering a guick close and possibly separating/splitting. Ask me for details. SC RANKS #7 FOR LOWEST PROPERTY TAXES. LANCASTER COUNTY, SC RANKS EVEN LOWER, JUST BEHIND #2, ALABAMA, ANOTHER REASON TO INVEST IN LANCASTER COUNTY.

## Basics

Date added: Added 11 hours ago Category: LOTS AND ACREAGE Status: ACTIVE MLS ID: 597914 Price Per Acre: \$141,479 Listing Date: 2024-12-03 Type: Commercial Lot size, acres: 15.55 acres TMS: 0049.00.095.00