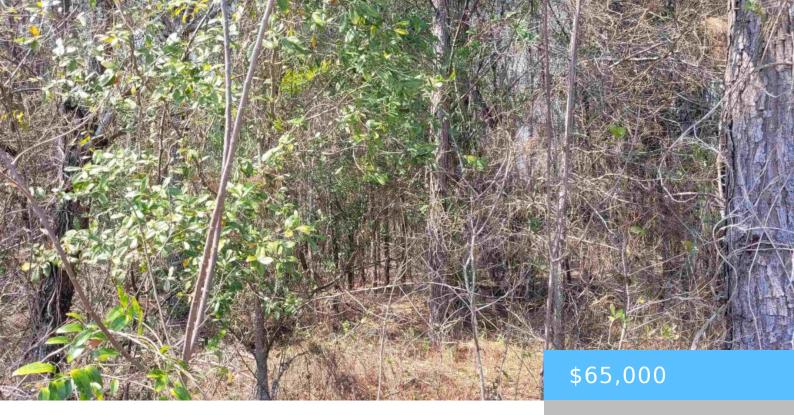

#### 239 HOUSE ROAD

https://vizorealty.com

Wooded Acreage! Located Behind 239 & 243 House Road Disclaimer: CMLS has not reviewed and, therefore, does not endorse vendors who may appear in listings.

- Acreage
- LOTS AND ACREAGE
- ACTIVE

### Basics

Date added: Added 13 hours ago Category: LOTS AND ACREAGE Status: ACTIVE MLS ID: 604244 Price Per Acre: \$14,874 Listing Date: 2025-03-17 Type: Acreage Lot size, acres: 4.37 acres TMS: 34900-02-13