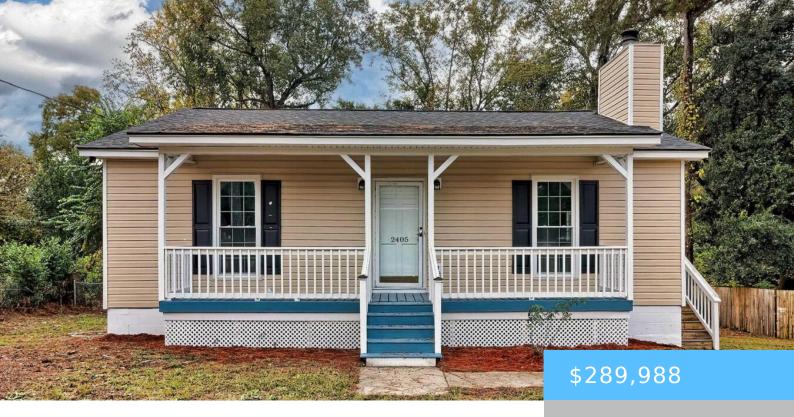

#### 2405 RAINBOW DRIVE

https://vizorealty.com

This completely remodeled home is conveniently located to interstates, schools, shopping, dining and medical facilities. When you enter the home you will see the new luxury vinyl flooring, high ceiling and fireplace in the great room. Adjoining is a newly renovated kitchen with granite counter tops, lots of cabinets and all new stainless steel appliances with a dining area overlooking the rear yard and wooded area. Just off the great room is a main bedroom with renovated bathroom. There is a second bedroom as well. On the lower level there are two more spacious bedrooms, large laundry room, office and play room. The lower level opens into a fenced rear yard. The exterior of the home has a roof installed in 2023, new vinyl siding and freshly painted porch and deck area. Disclaimer: CMLS has not reviewed and, therefore, does not endorse vendors who may appear in listings. Disclaimer: CMLS has not reviewed and, therefore, does not endorse vendors who may appear in listings.

#### **Basics**

Date added: Added 4 weeks ago **Listing Date:** 2025-04-11

Price per sqft: \$134.25 **Category:** RESIDENTIAL

**Type:** Single Family **Status:** ACTIVE

**Bedrooms: 4** beds Bathrooms: 2 baths

## **Building Details**

Pool on Property: No

**Heating features:** Central, Electric Garage: None

Foundation: Crawl Space Water Source: Public

**Sewer:** Septic **Style:** Traditional

**Basement:** Yes Basement **Exterior material:** Vinyl

#### **Amenities & Features**

Features: Dock, Front Porch - Covered