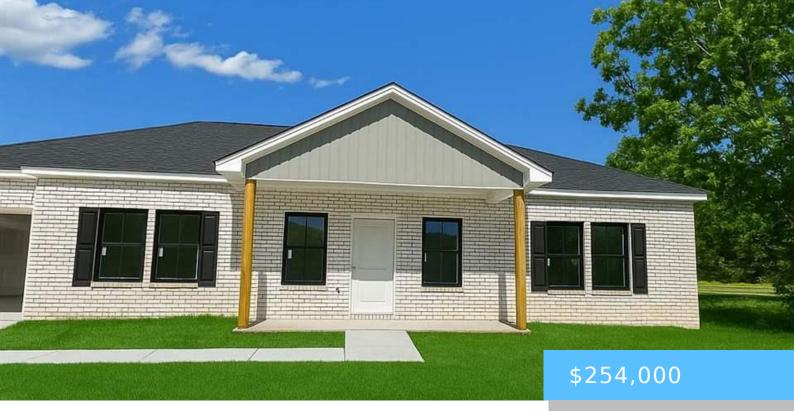

# 2406 W BILLY FARROW HWY, HARTSVILLE SC 29550

https://vizorealty.com

\*\*\*MORE PHOTOS COMING SOON! Welcome to this new construction, fully brick home on almost half an acre. This floorpan is ideal with the nice open layout. The primary bedroom is separate from the two guest bedrooms, adding comfort and privacy. Enjoy upgraded finishes with granite counter tops, stainless steel appliances, and all LVP flooring throughout. Added bonus is the attached garage! Estimated to be complete in 10-15 days.

\*\*Landscaping is Al generated, does not reflect how grass may look when complete. \*\*

- 3 beds
- 2 baths
- Single Family
- RESIDENTIAL
- New
- 1500 sq ft