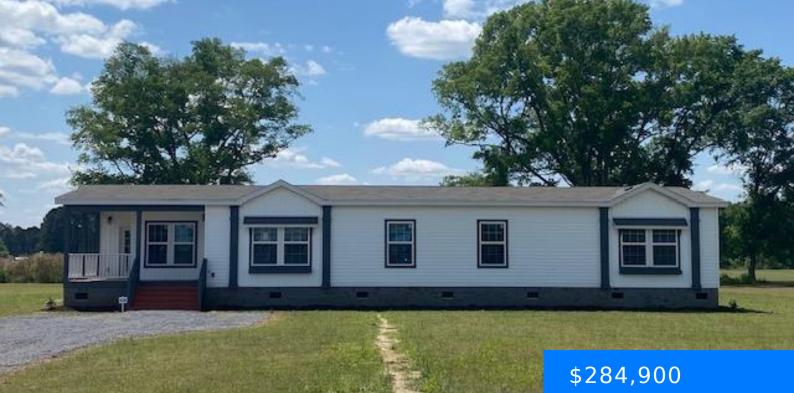

## 2418 NATURE DRIVE, LATTA SC 29565

https://vizorealty.com

Welcome to your new Southern Charm home sitting on a one-acre lot in beautiful South Carolina! The two thousand one hundred and twentyeight square foot home is loaded with wonderful features! This spacious home features four bedrooms, two and a half bathrooms, a large front living room open to the dining area, an incredible kitchen, a mud room with boot and coat storage, an owner's bathroom that everyone would want, and a cozy wrap around front porch with plenty of room for rocking chairs. The kitchen offers plenty of cabinet space, a large working island with bar seating & cabinets, walk-in pantry, farm sink, new SS Frigidaire appliances, Coffered ceiling, and lots of lighting. The oversized owner's bedroom gives you a large walk-in closet, barn doors to access the private bathroom, dual vanities, plenty of bathroom room storage room, centered soaker tub, and a tiled walk-in shower! Other features of the home include a large laundry room with wash sink, recessed lighting, brick underpinning, ECOBEE thermostat, back deck, and plenty of room. Located an hour west of Myrtle Beach, minutes away from I-95, 10 minutes to Dillon, and one exit away from the first Florence exit with Buc-ee's. Call a Realtor today for more information.

- 4 heds
- 2 baths
- Manufactured Home
- RESIDENTIAL
- ACTIVE
- 2132 sq ft

## Basics

Date added: Added 1 day ago Category: RESIDENTIAL Status: ACTIVE Bathrooms: 2 baths Lot size, acres: 1.01 acres MLS ID: 20244095 Full Baths: 2 Listing Date: 2024-10-25 Type: Manufactured Home Bedrooms: 4 beds Area, sq ft: 2132 sq ft Year built: 2024 TMS: 0760000246