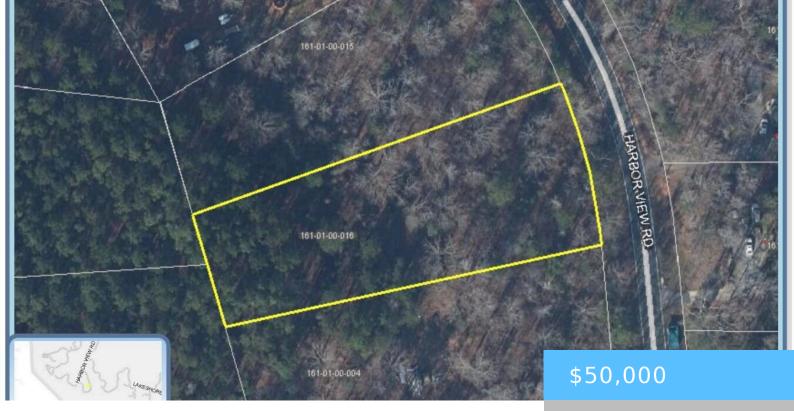

#### 2422 HARBOR VIEW ROAD

https://vizorealty.com

Great one acre lot located in the desirable area of Lake Wateree. This is a second row lot with some lake views. Less than 10 minutes from public boat ramps for all your water fun. Ideal spot for a summer weekend get away, or to build your new home!!!

#### Basics

Date added: Added 13 hours ago Category: LOTS AND ACREAGE Status: ACTIVE MLS ID: 587988 Price Per Acre: \$50,000 Listing Date: 2024-06-24 Type: Residential Lot size, acres: 1 acres TMS: 161-01-00-016