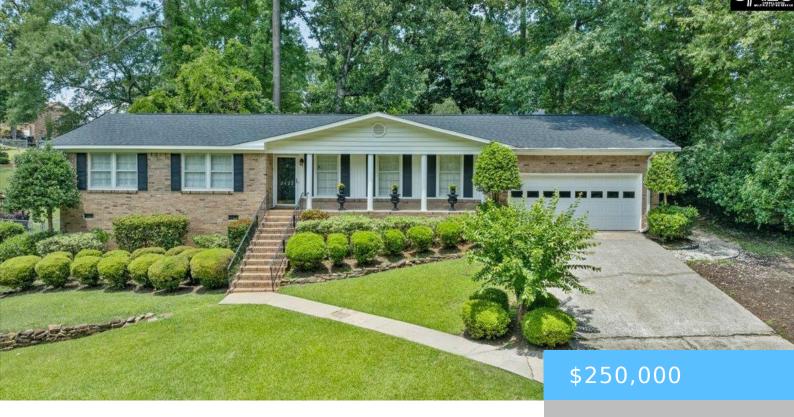

#### **2422 PINE TOPS ROAD**

https://vizorealty.com

This beautifully maintained 1,575 square foot home offers the perfect blend of comfort and style. Featuring three spacious bedrooms and two full bathrooms, this property has been thoughtfully updated throughout. The heart of the home showcases a crisp white kitchen enhanced with granite countertops, creating an inviting space for cooking and entertaining. Fresh paint throughout gives the entire home a clean, move-in-ready feel, with a new roof, and a HVAC and water heater that are 3-4 years old. Step outside to discover a gorgeous backyard retreat – perfect for relaxation, gardening, or hosting gatherings. The convenient two-car garage offers ample storage and parking. Disclaimer: CMLS has not reviewed and, therefore, does not endorse vendors who may appear in listings.