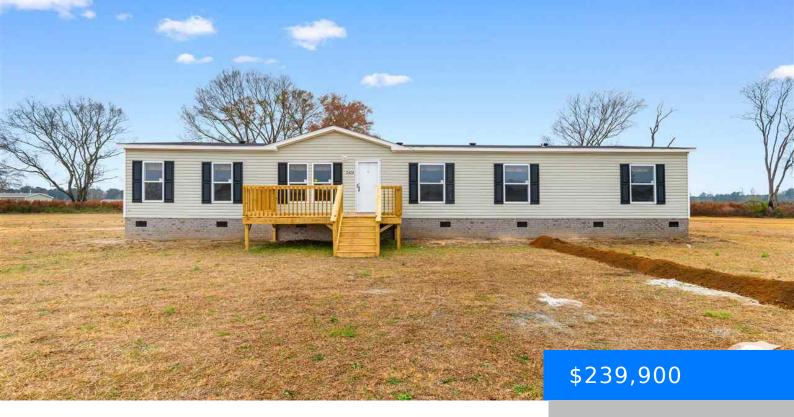

#### 2424 NATURE DRIVE, LATTA SC 29565

https://vizorealty.com

Welcome home! This five-bedroom, three full bath, two thousand square foot home is sitting on a one-acre lot in beautiful South Carolina! The open floor design allows for a variety of living, eating, and entertaining spaces. When you enter the home, you have a front living room and dining area off of the kitchen. The open kitchen provides you with plenty of cupboard space, as well as an island bar and new appliances with warranties. The owners' bedroom area is separated from the other four bedrooms. It has a spacious walk-in closet, a king-size bedroom, and a separate bathroom with a stand-up shower and soaking tub. The second half of the home has four bedrooms, two full bathrooms, and plenty of room. Other features include an Ecobee smart thermostat, front porch, county water, brick foundational wall, and plenty of space to play! Located one exit north of Buc-ee's in Florence, SC, an hour west of Myrtle Beach, and convenient to everything the Carolina coast has to offer, VA, FHA and conventional loans welcome. For additional information, speak with a Realtor.

- 5 beds
- 3 baths
- Manufactured Home
- RESIDENTIAL
- ACTIVE
- 2136 sq ft

### **Basics**

Date added: Added 2 days ago

Category: RESIDENTIAL

**Status:** ACTIVE

Bathrooms: 3 baths

Lot size, acres: 1 acres

MLS ID: 20244695

Full Baths: 3

**Listing Date:** 2024-12-19

Type: Manufactured Home

Bedrooms: 5 beds

Area, sq ft: 2136 sq ft

Year built: 2022

**TMS:** 0760000245

# **Building Details**

Foundation: Crawl Space Heating: Central, Heat Pump

**Cooling:** Central Air, Heat Pump **Water:** Public

Sewer: Septic Tank Floor covering: Carpet, Vinyl

**Exterior material:** Brick Veneer, Vinyl Siding **Parking:** None

## **Amenities & Features**

Fireplace: None Amenities: Dishwasher, Exhaust

Fan, Range, Refrigerator

**Features:** Ceilings 8 Feet, Cul-de-Sac, Deck, Insulated

Windows, Kitchen Island, Shower, Walk-In Closet(s), Wash/Dry