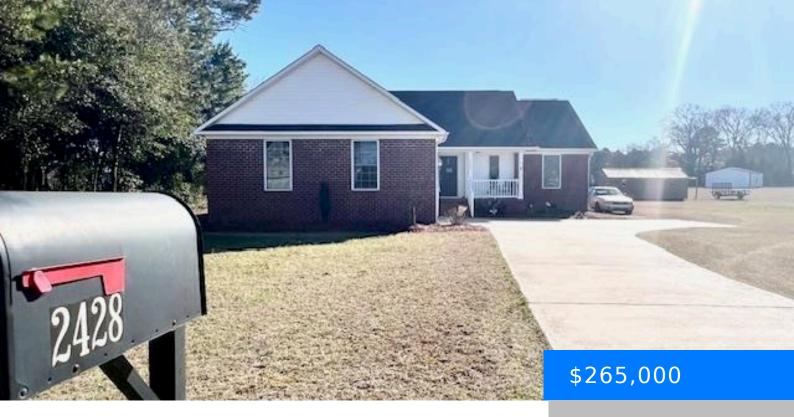

# 2428 STADIUM RD, HARTSVILLE SC 29550-4730

https://vizorealty.com

This home is ready for its new family! 3 bedrooms with primary bathroom ensuite for convenience and a primary walk-in closet. Open floor plan living, dining, and kitchen. Well maintained home is coveniently located to Hwy 151 in Kelleytown, just outside the city limits but close to Carolina Pines Regional Medical Center and doctor offices, schools, Byerly Park and Neptune Island Water Park as well as downtown retail shops. Roof was replaced in June of 2022. Buyer and/or Buyer's agent to verify all measurements.

- 3 beds
- 2 baths
- Single Family Residence
- RESIDENTIAL
- ACTIVE
- 1440 sq ft

**Listing Date:** 2025-03-18

**Type:** Single Family Residence

Bedrooms: 3 beds

Area, sq ft: 1440 sq ft

Year built: 2012

**TMS:** 0200002102

### **Building Details**

Foundation: Crawl Space Heating: Central, Heat Pump

**Cooling:** Central Air, Heat Pump **Water:** Public

Sewer: Septic Tank Floor covering: Carpet, Laminate, Tile

**Exterior material:** Brick Veneer/Siding **Parking:** Attached