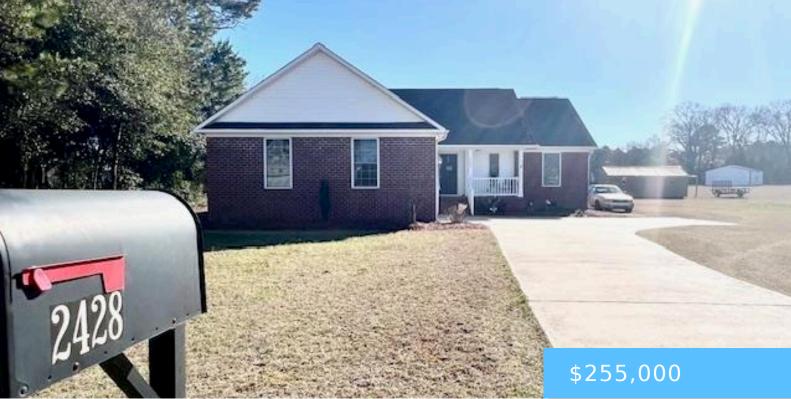

# 2428 STADIUM RD, HARTSVILLE SC 29550-4730

https://vizorealty.com

This home is ready for its new family! 3 bedrooms with primary bathroom ensuite for convenience and a primary walk-in closet. Open floor plan living, dining, and kitchen. Well maintained home is coveniently located to Hwy 151 in Kelleytown, just outside the city limits but close to Carolina Pines Regional Medical Center and doctor offices, schools, Byerly Park and Neptune Island Water Park as well as downtown retail shops. Roof was replaced in June of 2022. Buyer and/or Buyer's agent to verify all measurements.

- 2 haths
- Single Family
- RESIDENTIAL
- ACTIVE
- 1440 sq ft

**Listing Date:** 2025-03-18

Type: Single Family

**Bedrooms: 3** beds

Area, sq ft: 1440 sq ft

Year built: 2012

MLS ID: 20250944

Cooling: Central Air, Heat Pump