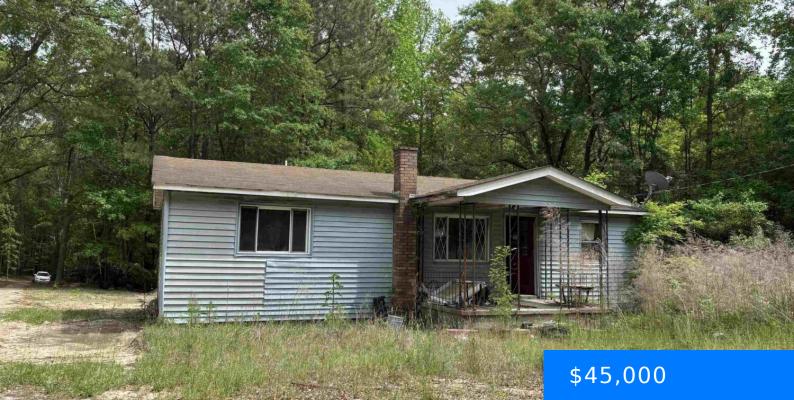

#### 242A SMYRNA ROAD

https://vizorealty.com

800 sf home in Elgin on 1 acre! Plenty of outdoor space for entertaining or relaxing! Property to be sold as-is, where-is with no warranties expressed, written or implied and will not be trashed out prior to closing Disclaimer: CMLS has not reviewed and, therefore, does not endorse vendors who may appear in listings.

#### Basics

Date added: Added 3 days ago Category: RESIDENTIAL Status: ACTIVE Bathrooms: 1 bath Floors: 1 floor Lot size, acres: 1 acres MLS ID: 607125 Full Baths: 1 Listing Date: 2025-04-24 Type: Single Family Bedrooms: 2 beds Half baths: 0 half baths Area, sq ft: 800 sq ft Year built: 1980 TMS: 278-00-00-087

# **Building Details**

| Price Per SQFT: 56.25 | Style: Traditional       |
|-----------------------|--------------------------|
| New/Resale: Resale    | Foundation: Crawl Space  |
| Heating: Other        | Cooling: Other           |
| Water: Well           | Sewer: Septic            |
| Basement: No Basement | Exterior material: Vinyl |