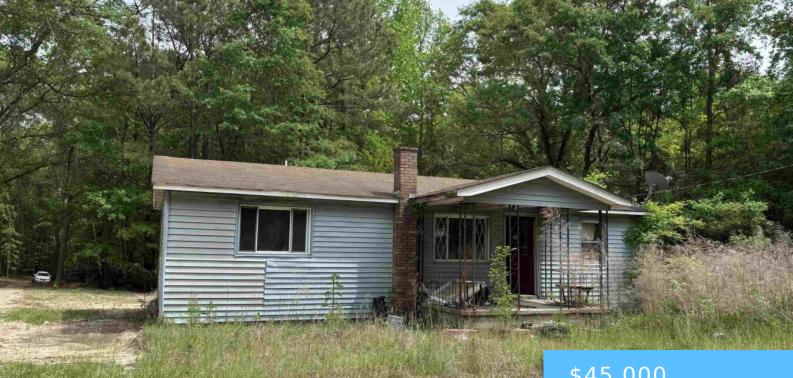

### **242A SMYRNA ROAD**

https://vizorealty.com

800 sf home in Elgin on 1 acre! Plenty of outdoor space for entertaining or relaxing! Property to be sold as-is, where-is with no warranties expressed, written or implied and will not be trashed out prior to closing Disclaimer: CMLS has not reviewed and, therefore, does not endorse vendors who may appear in listings.

### \$45,000

### Basics

Date added: Added 4 weeks ago Price per sqft: \$56.25 Type: Single Family Bedrooms: 2 beds Floors: 1 floor TMS: 278-00-00-087 Full Baths: 1 Listing Date: 2025-04-24 Category: RESIDENTIAL Status: PENDING Bathrooms: 1 bath Year built: 1980 MLS ID: 607125 Cooling: Other

# **Building Details**

Heating features: Other Foundation: Crawl Space Sewer: Septic Basement: No Basement New/Resale: Resale

Garage: None Water Source: Well Style: Traditional Exterior material: Vinyl