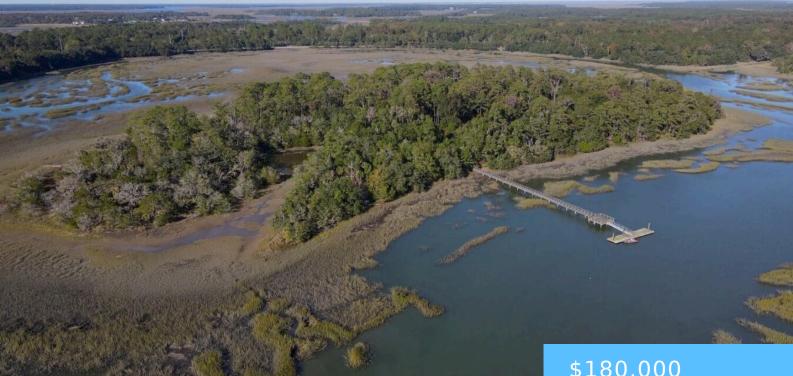

### 244 SAM DOYLE DRIVE

https://vizorealty.com

Discover Grangers Retreat Island, an exclusive collection of waterfront lots for sale on a stunning coastal island in Beaufort, South Carolina. (Other available lots include 1, 4, 6, 7, and 8â∏⊓see plat and pictures for more information.)Accessed by your own private 0.5-acre mainland lot, complete with a large pier and floating dock. This mainland lot property is just steps away from the Wallace Boat Landing. A short boat ride transports you to the island, where you can enjoy a private paradise surrounded by graceful windmill palms, majestic palmetto palms, and classic magnolia trees. The island offers modern amenities, including underground electric and well water, making it an ideal spot for your dream getaway or permanent residence. The private shared pier and floating dock provide easy access to Capers Creek, just moments from the vast open waters. Plus, itâns conveniently located just a guick commute to Highway 21, the charming downtown Beaufort, and the upgraded Beaufort Executive Airport. Disclaimer: CMLS has not reviewed and, therefore, does not endorse vendors who may appear in listings.