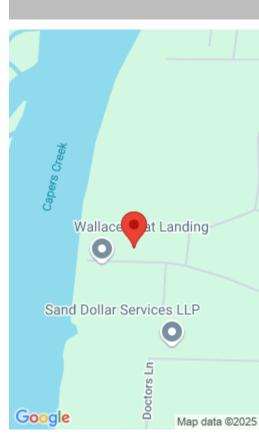

### 244 SAM DOYLE DRIVE

https://vizorealty.com

Discover Grangers Retreat Island, an exclusive collection of waterfront lots for sale on a stunning coastal island in Beaufort, South Carolina. (Other available lots include 1, 4, 6, 7, and 8â∏⊓see plat and pictures for more information.)Accessed by your own private 0.5-acre mainland lot, complete with a large pier and floating dock. This mainland lot property is just steps away from the Wallace Boat Landing. A short boat ride transports you to the island, where you can enjoy a private paradise surrounded by graceful windmill palms, majestic palmetto palms, and classic magnolia trees. The island offers modern amenities, including underground electric and well water, making it an ideal spot for your dream getaway or permanent residence. The private shared pier and floating dock provide easy access to Capers Creek, just moments from the vast open waters. Plus, itâns conveniently located just a guick commute to Highway 21, the charming downtown Beaufort, and the upgraded Beaufort Executive Airport. Disclaimer: CMLS has not reviewed and, therefore, does not endorse vendors who may appear in listings.