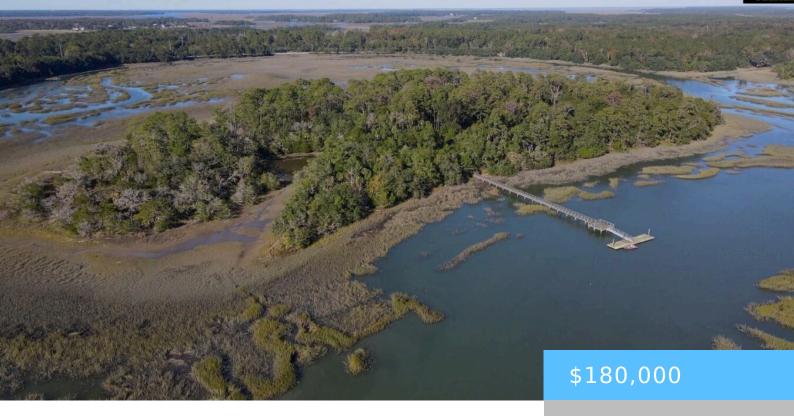

#### 244 SAM DOYLE DRIVE

https://vizorealty.com

Discover Grangers Retreat Island, an exclusive collection of waterfront lots for sale on a stunning coastal island in Beaufort, South Carolina. (Other available lots include 1, 4, 7, 8, and 9â∏⊓see plat and pictures for more information.)Accessed by your own private 0.5-acre mainland lot, complete with a large pier and floating dock, this property is just steps away from the Wallace Boat Landing. A short boat ride transports you to the island, where you can enjoy a private paradise surrounded by graceful windmill palms, majestic palmetto palms, and classic magnolia trees. The island offers modern amenities, including underground electric and well water, making it an ideal spot for your dream getaway or permanent residence. The private shared pier and floating dock provide easy access to Capers Creek, just moments from the vast open waters. Plus, itâ□□s conveniently located just a quick commute to Highway 21, the charming downtown Beaufort, and the upgraded Beaufort Executive Airport. Disclaimer: CMLS has not reviewed and, therefore, does not endorse vendors who may appear in listings.