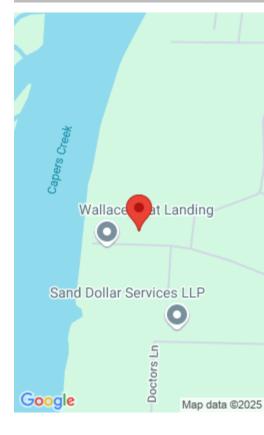

#### 244 SAM DOYLE DRIVE

https://vizorealty.com

Discover Grangers Retreat Island, an exclusive collection of waterfront lots for sale on a stunning coastal island in Beaufort, South Carolina. Other available lots include 1, 4, 6, 8, and 9â∏⊓see plat and pictures for more information. Accessed by your own private 0.5-acre mainland lot, complete with a large pier and floating dock. This mainland lot property is just steps away from the Wallace Boat Landing. A short boat ride transports you to the island, where you can enjoy a private paradise surrounded by graceful windmill palms, majestic palmetto palms, and classic magnolia trees. The island offers modern amenities, including underground electric and well water, making it an ideal spot for your dream getaway or permanent residence. The private shared pier and floating dock provide easy access to Capers Creek, just moments from the vast open waters. Plus, itâ∏s conveniently located just a quick commute to Highway 21, the charming downtown Beaufort, and the upgraded Beaufort Executive Airport. Disclaimer: CMLS has not reviewed and, therefore, does not endorse vendors who may appear in listings.