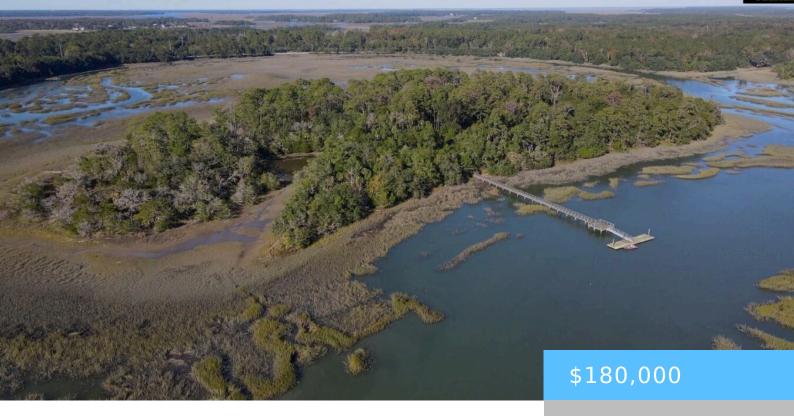

#### 244 SAM DOYLE DRIVE

https://vizorealty.com

Discover Grangers Retreat Island, an exclusive collection of waterfront lots for sale on a stunning coastal island in Beaufort, South Carolina. Other available lots include 1, 4, 6, 8, and 9â∏⊓see plat and pictures for more information. Accessed by your own private 0.5-acre mainland lot, complete with a large pier and floating dock. This mainland lot property is just steps away from the Wallace Boat Landing. A short boat ride transports you to the island, where you can enjoy a private paradise surrounded by graceful windmill palms, majestic palmetto palms, and classic magnolia trees. The island offers modern amenities, including underground electric and well water, making it an ideal spot for your dream getaway or permanent residence. The private shared pier and floating dock provide easy access to Capers Creek, just moments from the vast open waters. Plus, itâ∏s conveniently located just a quick commute to Highway 21, the charming downtown Beaufort, and the upgraded Beaufort Executive Airport. Disclaimer: CMLS has not reviewed and, therefore, does not endorse vendors who may appear in listings.