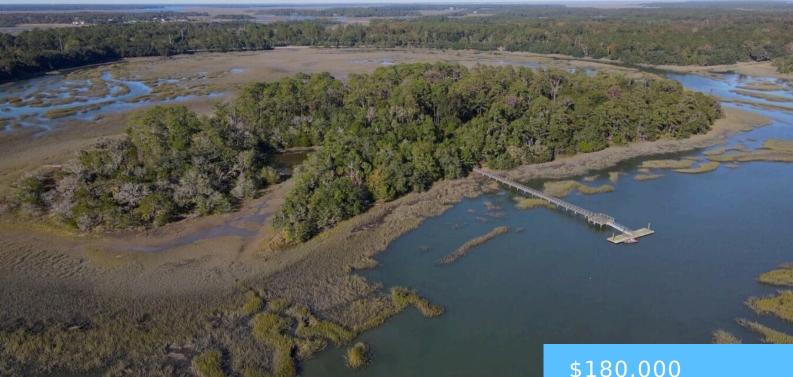

### 244 SAM DOYLE DRIVE

https://vizorealty.com

Discover Grangers Retreat Island, an exclusive collection of waterfront lots for sale on a stunning coastal island in Beaufort, South Carolina. (Other available lots include 1, 4, 6, 7, and 9â∏⊓see plat and pictures for more information.) Accessed by your own private 0.5-acre mainland lot, complete with a large pier and floating dock. This mainland lot property is just steps away from the Wallace Boat Landing. A short boat ride transports you to the island, where you can enjoy a private paradise surrounded by graceful windmill palms, majestic palmetto palms, and classic magnolia trees. The island offers modern amenities, including underground electric and well water, making it an ideal spot for your dream getaway or permanent residence. The private shared pier and floating dock provide easy access to Capers Creek, just moments from the vast open waters. Plus, itâ∏⊓s conveniently located just a quick commute to Highway 21, the charming downtown Beaufort, and the upgraded Beaufort Executive Airport. Disclaimer: CMLS has not reviewed and, therefore, does not endorse vendors who may appear in listings.