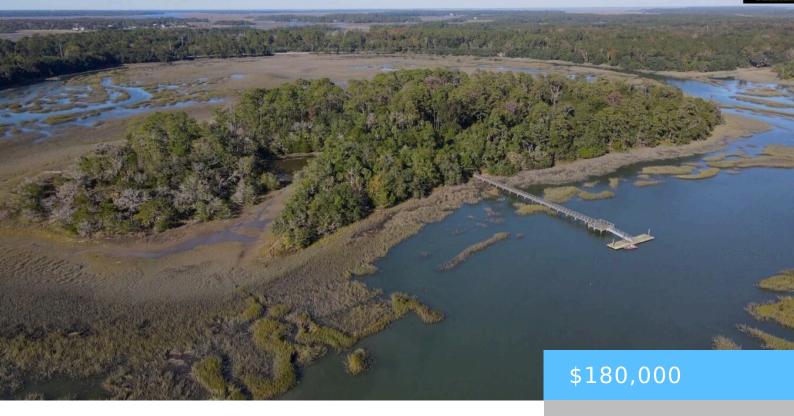

#### 244 SAM DOYLE DRIVE

https://vizorealty.com

Discover Grangers Retreat Island, an exclusive collection of waterfront lots for sale on a stunning coastal island in Beaufort, South Carolina. (Other available lots include 1, 4, 6, 7, and 8â∏see plat and pictures for more information.)Accessed by your own private 0.5-acre mainland lot, complete with a large pier and floating dock. This mainland lot property is just steps away from the Wallace Boat Landing. A short boat ride transports you to the island, where you can enjoy a private paradise surrounded by graceful windmill palms, majestic palmetto palms, and classic magnolia trees. The island offers modern amenities, including underground electric and well water, making it an ideal spot for your dream getaway or permanent residence. The private shared pier and floating dock provide easy access to Capers Creek, just moments from the vast open waters. Plus, itâ∏s conveniently located just a quick commute to Highway 21, the charming downtown Beaufort, and the upgraded Beaufort Executive Airport. Disclaimer: CMLS has not reviewed and, therefore, does not endorse vendors who may appear in listings.