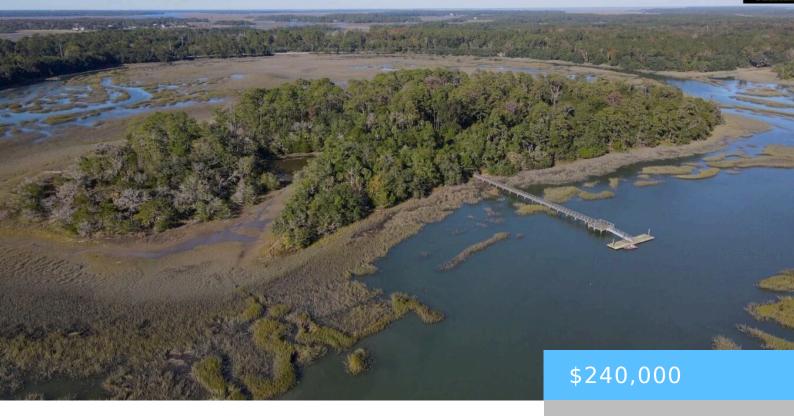

#### 244 SAM DOYLE DRIVE

https://vizorealty.com

Discover Grangers Retreat Island, an exclusive collection of waterfront lots for sale on a stunning coastal island in Beaufort, South Carolina. Other available lots include 4, 6, 7, 8, and 9â∏see plat and pictures for more information. Accessed by your own private from 0.5-acre mainland lot, complete with a large pier and floating dock, this property is just steps away from the Wallace Boat Landing. A short boat ride transports you to the island, where you can enjoy a private paradise surrounded by graceful windmill palms, majestic palmetto palms, and classic magnolia trees. The island offers modern amenities, including underground electric and well water, making it an ideal spot for your dream getaway or permanent residence. The private shared pier and floating dock provide easy access to Capers Creek, just moments from the vast open waters. Plus, itâ∏s conveniently located just a quick commute to Highway 21, the charming downtown Beaufort, and the upgraded Beaufort Executive Airport. Disclaimer: CMLS has not reviewed and, therefore, does not endorse vendors who may appear in listings.