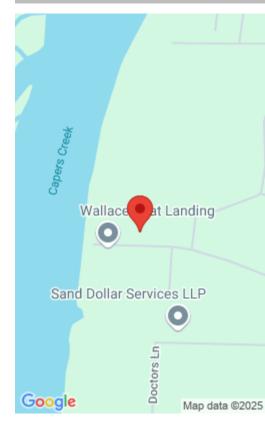

#### 244 SAM DOYLE DRIVE

https://vizorealty.com

Discover Grangers Retreat Island, an exclusive collection of waterfront lots for sale on a stunning coastal island in Beaufort, South Carolina. Other available lots include 4, 6, 7, 8, and 9â∏see plat and pictures for more information. Accessed by your own private from 0.5-acre mainland lot, complete with a large pier and floating dock, this property is just steps away from the Wallace Boat Landing. A short boat ride transports you to the island, where you can enjoy a private paradise surrounded by graceful windmill palms, majestic palmetto palms, and classic magnolia trees. The island offers modern amenities, including underground electric and well water, making it an ideal spot for your dream getaway or permanent residence. The private shared pier and floating dock provide easy access to Capers Creek, just moments from the vast open waters. Plus, itâ∏s conveniently located just a quick commute to Highway 21, the charming downtown Beaufort, and the upgraded Beaufort Executive Airport. Disclaimer: CMLS has not reviewed and, therefore, does not endorse vendors who may appear in listings.