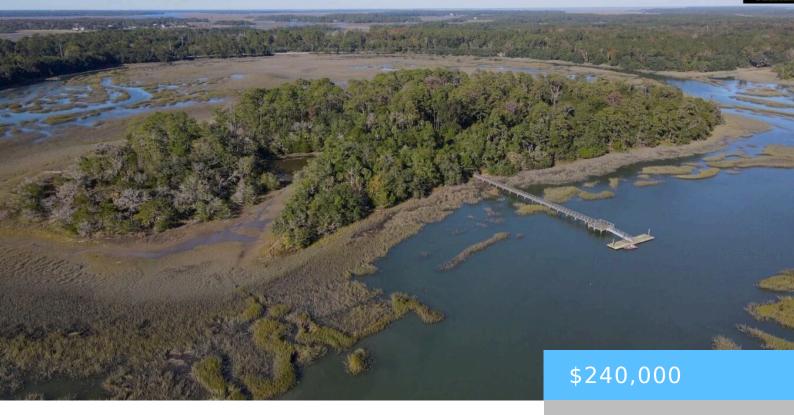

#### 244 SAM DOYLE DRIVE

https://vizorealty.com

Discover Grangers Retreat Island, an exclusive collection of waterfront lots for sale on a stunning coastal island in Beaufort, South Carolina. Other available lots include 4, 6, 7, 8, and 9â∏see plat and pictures for more information. Accessed by your own private from 0.5-acre mainland lot, complete with a large pier and floating dock, this property is just steps away from the Wallace Boat Landing. A short boat ride transports you to the island, where you can enjoy a private paradise surrounded by graceful windmill palms, majestic palmetto palms, and classic magnolia trees. The island offers modern amenities, including underground electric and well water, making it an ideal spot for your dream getaway or permanent residence. The private shared pier and floating dock provide easy access to Capers Creek, just moments from the vast open waters. Plus, itâ∏s conveniently located just a quick commute to Highway 21, the charming downtown Beaufort, and the upgraded Beaufort Executive Airport. Disclaimer: CMLS has not reviewed and, therefore, does not endorse vendors who may appear in listings.