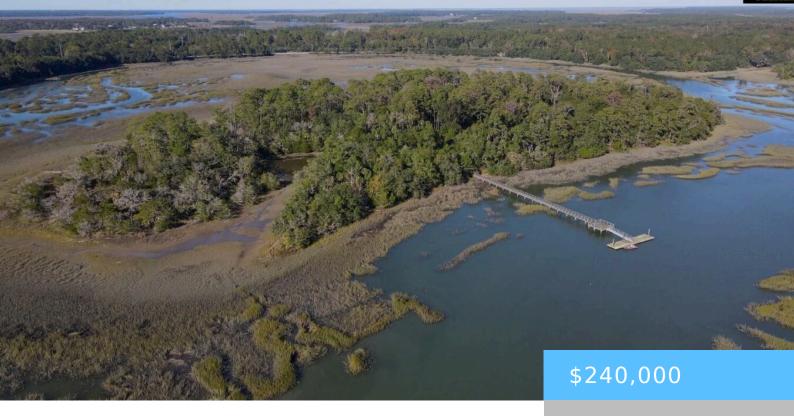

#### 244 SAM DOYLE ROAD

https://vizorealty.com

Discover Grangers Retreat Island, an exclusive collection of waterfront lots for sale on a stunning coastal island in Beaufort, South Carolina. Other available lots include 1, 6, 7, 8, and 9  $\hat{a} \square \square$ see plat and pictures for more information. Accessed by your own private 0.5-acre mainland lot, complete with a large pier and floating dock, this property is just steps away from the Wallace Boat Landing. A short boat ride transports you to the island, where you can enjoy a private paradise surrounded by graceful windmill palms, majestic palmetto palms, and classic magnolia trees. The island offers modern amenities, including underground electric and well water, making it an ideal spot for your dream getaway or permanent residence. The private shared pier and floating dock provide easy access to Capers Creek, just moments from the vast open waters. Plus, itâ□□s conveniently located just a quick commute to Highway 21, the charming downtown Beaufort, and the upgraded Beaufort Executive Airport. Disclaimer: CMLS has not reviewed and, therefore, does not endorse vendors who may appear in listings.