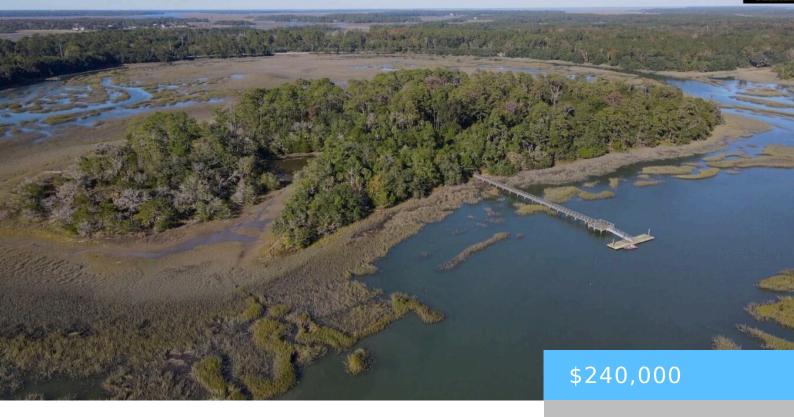

#### 244 SAM DOYLE ROAD

https://vizorealty.com

Discover Grangers Retreat Island, an exclusive collection of waterfront lots for sale on a stunning coastal island in Beaufort, South Carolina. Other available lots include 1, 6, 7, 8, and 9  $\hat{a} \square \square$ see plat and pictures for more information. Accessed by your own private 0.5-acre mainland lot, complete with a large pier and floating dock, this property is just steps away from the Wallace Boat Landing. A short boat ride transports you to the island, where you can enjoy a private paradise surrounded by graceful windmill palms, majestic palmetto palms, and classic magnolia trees. The island offers modern amenities, including underground electric and well water, making it an ideal spot for your dream getaway or permanent residence. The private shared pier and floating dock provide easy access to Capers Creek, just moments from the vast open waters. Plus, itâ□□s conveniently located just a quick commute to Highway 21, the charming downtown Beaufort, and the upgraded Beaufort Executive Airport. Disclaimer: CMLS has not reviewed and, therefore, does not endorse vendors who may appear in listings.