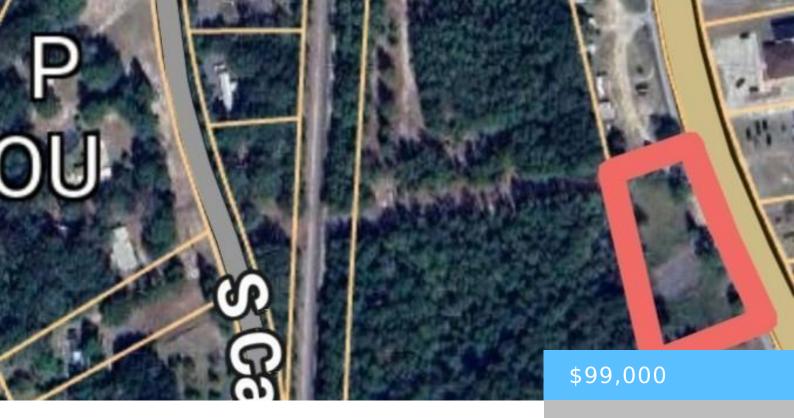

#### 245 SOUTH MAIN LOT A STREET

https://vizorealty.com

Are you looking for road frontage on Main Street in Gaston? This property can be zoned Commercial or residential. This lot is in a high traffic area. Seller has the septic permit in hand. There is also another .50 of an acre available listed as lot B, the seller will have subdivide at closing. Disclaimer: CMLS has not reviewed and, therefore, does not endorse vendors who may appear in listings.

### **Basics**

Date added: Added 12 hours ago

Category: LOTS AND ACREAGE

Status: ACTIVE MLS ID: 605960

**Price Per Acre:** \$190,385

**Listing Date:** 2025-04-08

Type: Acreage

Lot size, acres: 0.52 acres