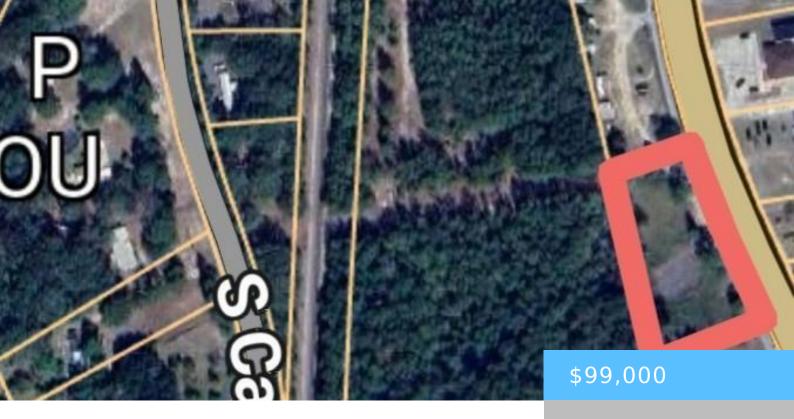

#### 245 SOUTH MAIN LOT B STREET

https://vizorealty.com

Are you looking for road frontage on Main Street in Gaston? This property can be zoned Commercial or residential. This lot is in a high traffic area. Seller has the septic permit in hand. There is also another .50 of an acre available listed as lot A, the seller will have subdivide at closing. Disclaimer: CMLS has not reviewed and, therefore, does not endorse vendors who may appear in listings.

#### **Basics**

Date added: Added 12 hours ago

Category: LOTS AND ACREAGE

Status: ACTIVE MLS ID: 605961

**Price Per Acre:** \$190,385

**Listing Date:** 2025-04-08

Type: Acreage

Lot size, acres: 0.52 acres