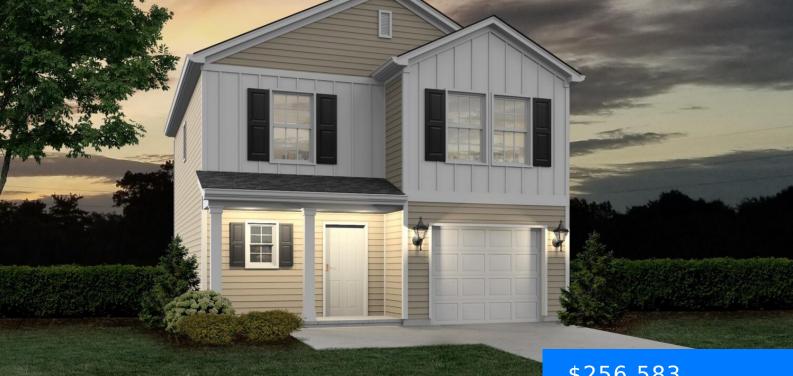

#### 248 BRANDO WAY https://vizorealty.com

Home is under construction. Estimated completion mid August. The Monroe offers a broad foyer that allows ample room to welcome guests and includes a coat closet and half bath. Work from home? The Monroeâns downstairs flex room may be the perfect solution for an office space on the main level. The large kitchen island is the perfect work space for foodies! Or pull up a couple of stools for additional seating for casual meals or homework time. The open concept floorplan places the kitchen in the heart of the house expanding into the spacious family room and eat in breakfast area. The spacious primary bedroom suite allows a well-earned escape. Situated away from the other three bedrooms, youâ [] Il enjoy the roomy and private space complete with a walk in closet, 5â shower, linen closet and private water closet. The laundry is conveniently located outside the three additional bedrooms and full bath. \*\*\*Stock photos, options and colors will vary Disclaimer: CMLS has not reviewed and, therefore, does not endorse vendors who may appear in listings.

## \$256,583