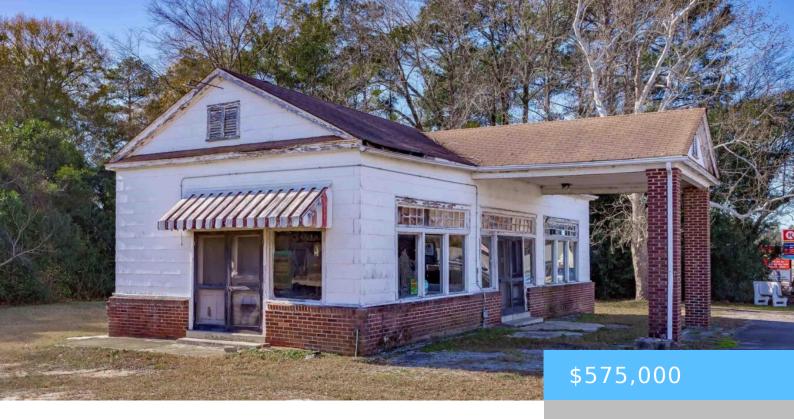

#### **2491 AND 2483 MAIN STREET**

https://vizorealty.com

Great commercial lot on the corner of US-1 (Main Street) and Church Street in Elgin at the light. 209.51 feet on US-1(Main Street) and 100 feet on Church Street of road frontage. Great lot for a business. The connecting lot 2483 Main Street (335-18-00-025) is included in this sale. There are many possibilities for the development of this parcel. The building has no value and the lot will be sold strictly As-Is. Disclaimer: CMLS has not reviewed and, therefore, does not endorse vendors who may appear in listings.