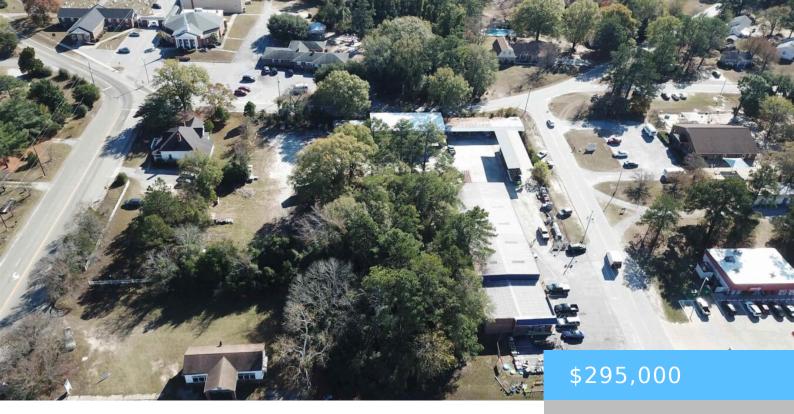

#### **2493 MAIN STREET**

https://vizorealty.com

Commercial 0.5 acre lot on US-1 Main Street in Elgin, SC. This is a high traffic area that has a lot of growth and potential. This lot has 103.5′ of paved road frontage and 208.5′ depth for the unimproved wooded lot. This lot is zoned commercial GC-1 Town of Elgin. A new zoning district was created in 2002 . This district make it possible to develop the Shopping Center on the old school site, and has made it possible to expand the surrounding area into a tightly developed urban center, facilitated with common parking areas and sidewalks and street furniture.

### **Basics**

Date added: Added 13 hours ago

Category: LOTS AND ACREAGE

Status: ACTIVE MLS ID: 598139

**Price Per Acre:** \$590,000

**Listing Date:** 2024-12-06

**Type:** Commercial

Lot size, acres: 0.5 acres