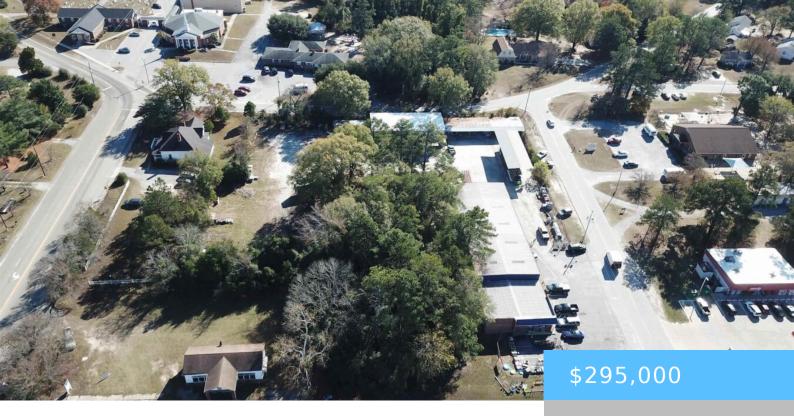

#### **2493 MAIN STREET**

https://vizorealty.com

Commercial 0.5 acre lot on US-1 Main Street in Elgin, SC. This is a high traffic area that has a lot of growth and potential. This lot has 103.5′ of paved road frontage and 208.5′ depth for the unimproved wooded lot. This lot is zoned commercial GC-1 Town of Elgin. A new zoning district was created in 2002 . This district make it possible to develop the Shopping Center on the old school site, and has made it possible to expand the surrounding area into a tightly developed urban center, facilitated with common parking areas and sidewalks and street furniture.

### **Basics**

Date added: Added 11 hours ago

Category: LOTS AND ACREAGE

Status: ACTIVE MLS ID: 598139

**Price Per Acre:** \$590,000

**Listing Date:** 2024-12-06

**Type:** Commercial

Lot size, acres: 0.5 acres