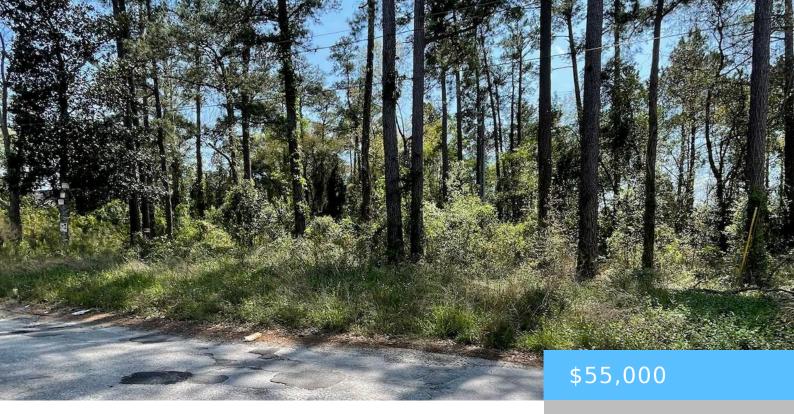

#### **2501 KNEECE ROAD**

https://vizorealty.com

This lot is an excellent location for building a commercial property. It is conveniently situated near major transportation routes, bus lines, shopping areas, and Fort Jackson. Disclaimer: CMLS has not reviewed and, therefore, does not endorse vendors who may appear in listings.

### **Basics**

Date added: Added 10 hours ago

Category: LOTS AND ACREAGE

Status: ACTIVE MLS ID: 601848

Price Per Acre: \$117,021

**Listing Date:** 2025-02-10

**Type:** Commercial

Lot size, acres: 0.47 acres