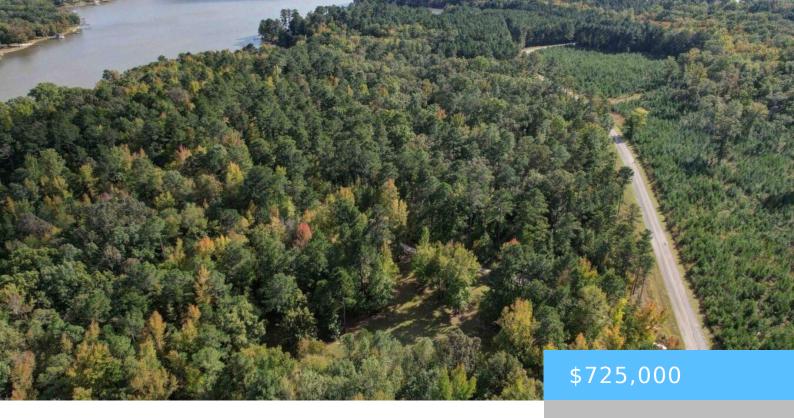

#### 2502 ARROWHEAD ROAD

https://vizorealty.com

Explore this expansive 15+acre tract on the second row of Lake Wateree near Beaver Creek, with two properties being sold! Featuring over 3,000 feet of road frontage, this property offers ample space and accessibility. The parcel is also rich with mature timber, presenting potential for a harvest. Whether youâ re looking to build your dream home or invest in land, this unique opportunity is not to be missed! Disclaimer: CMLS has not reviewed and, therefore, does not endorse vendors who may appear in listings.

### **Basics**

Date added: Added 11 hours ago

Category: LOTS AND ACREAGE

Status: ACTIVE MLS ID: 595426

**Price Per Acre:** \$47,047

**Listing Date:** 2024-10-18

Type: Acreage

Lot size, acres: 15.41 acres