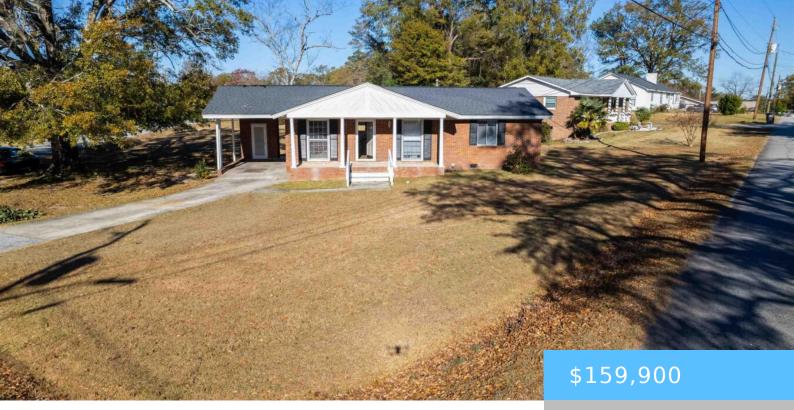

#### **2506 HENRY AVENUE**

https://vizorealty.com

Back to the market at ZERO fault of the seller\*\*ask your agent for link to the video! \*\*—-Cute 3 bedroom home close to Newberry College! This 3 bedroom home is a nice one with plenty of space and nice front and backyards sitting on a corner lot. Open front porch, large sunny living room, all appliances convey to new buyer! Convenient location for everyday needs to shopping, schools, medical facilities and an ideal rental investment near Newberry College. Disclaimer: CMLS has not reviewed and, therefore, does not endorse vendors who may appear in listings.

#### **Basics**

Date added: Added 3 weeks ago

Price per sqft: \$148.74

**Type:** Single Family

Bedrooms: 3 beds

Floors: 1 floor

**TMS:** 341-1-21-10

Full Baths: 1

#### **Building Details**

**Heating features:** Heat Pump 1st Lvl **Garage:** None

Foundation: Crawl Space Water Source: Public

Sewer: Public Style: Traditional

Basement: No Basement Exterior material: Brick-All Sides-AbvFound

## **Amenities & Features**

Features: Front Porch - Covered