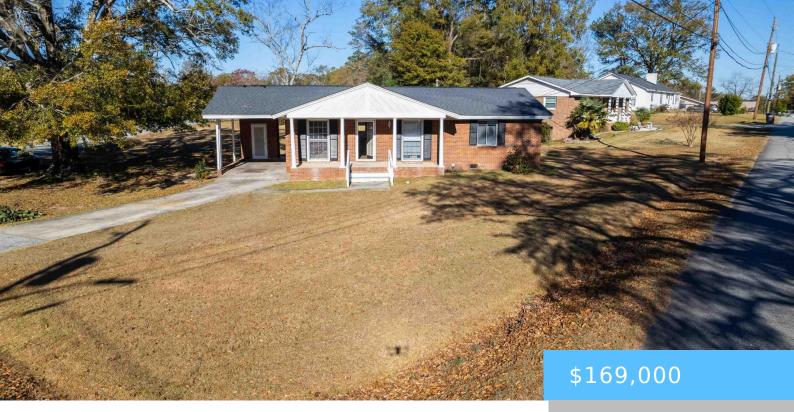

# 2506 HENRY AVENUE

https://vizorealty.com

Cute 3 bedroom home close to Newberry College! This 3 bedroom home is a nice one with plenty of space and nice front and backyards sitting on a corner lot. Open front porch, large sunny living room, all appliances convey to new buyer! Convenient location for everyday needs to shopping, schools, medical facilities and an ideal rental investment near Newberry College. Disclaimer: CMLS has not reviewed and, therefore, does not endorse vendors who may appear in listings.

- 3 beds
- 2 baths
- Single Family
- RESIDENTIAL
- ACTIVE
- 1075 sq ft

#### Basics

Date added: Added 5 days ago Category: RESIDENTIAL Status: ACTIVE Bathrooms: 2 baths Floors: 1 floor Lot size, acres: 0.2 acres MLS ID: 597654 Full Baths: 1 Listing Date: 2024-11-26 Type: Single Family Bedrooms: 3 beds Half baths: 1 half bath Area, sq ft: 1075 sq ft Year built: 1970 TMS: 341-1-21-10

## **Building Details**

| Price Per SQFT: 157.21     | Style: Traditional                          |
|----------------------------|---------------------------------------------|
| New/Resale: Resale         | Foundation: Crawl Space                     |
| Heating: Heat Pump 1st Lvl | Cooling: Central                            |
| Water: Public              | Sewer: Public                               |
| Basement: No Basement      | Exterior material: Brick-All Sides-AbvFound |

#### **Amenities & Features**

Garage: None

Features: Front Porch - Covered