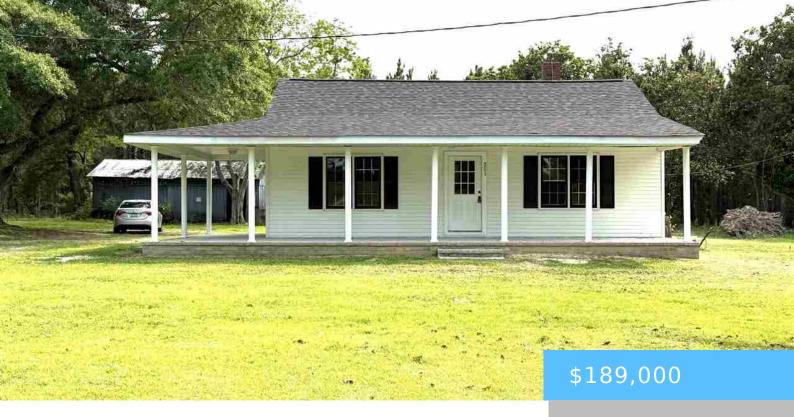

#### 251 PAPERMILL RD, FLORENCE SC 29506

https://vizorealty.com

This home is located in the country and sits on approximately 1.1 acres. Enjoy relaxing on a large porch with family and friends. Home as many new upgrades that include new HVAC, hot water heater, paint, toilets, bathroom vanities, shower doors, light fixtures, cement porches, concrete slab outback, brick underpinning, exhaust fan, stove and refrigerator. Features 2 bedrooms and 2 baths with additional room that could be converted to 3rd bedroom. Close proximity to shopping, restaurants, medical services and hospitals. Taxes based on a non-residential rate of 6%.

- 2 beds
- 2 baths
- Single Family
- RESIDENTIAL
- ACTIVE
- 1432 sq ft

**Listing Date:** 2025-06-04

**Type:** Single Family

Bedrooms: 2 beds

Area, sq ft: 1432 sq ft

Year built: 1900

MLS ID: 20252098

Cooling: Central Air