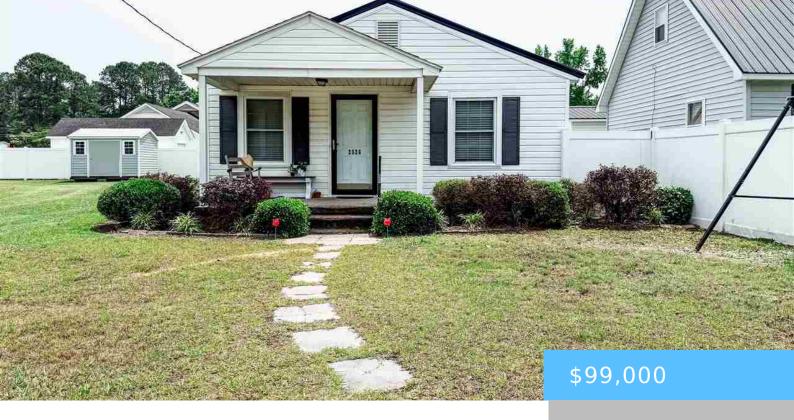

### 2526 LESTER ROAD, DILLON SC 29536

https://vizorealty.com

- 2 beds
- 1 bath
- Single Family
- RESIDENTIAL
- ACTIVE
- 1000 sq ft

**Listing Date:** 2025-05-16

**Type:** Single Family **Bedrooms: 2** beds

Area, sq ft: 1000 sq ft

Year built: 1963

MLS ID: 20251863

Cooling: Central Air

### **Building Details**

**Heating features:** Central **Foundation:** Concrete Slab

Water Source: Public Sewer: Septic Tank

Floor covering: Vinyl Exterior material: Vinyl Siding

Parking: None