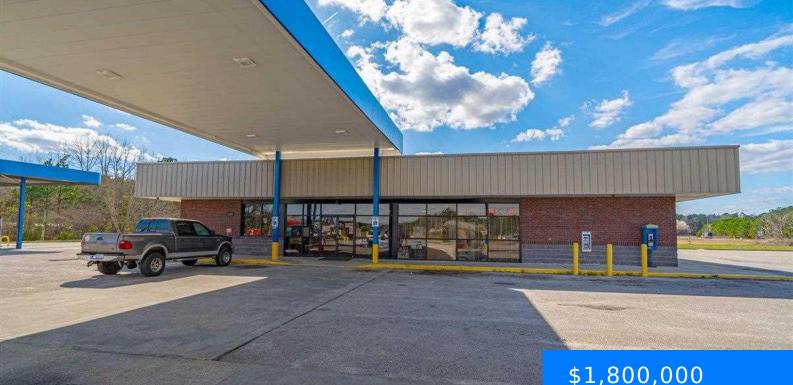

#### 2529 FRANCIS MARION ROAD, FLORENCE SC 29506

https://vizorealty.com

~Prime Location: Situated conveniently near Francis Marion University, with easy access and excellent visibility. ~Versatile Fuel Options: The property includes two 12,000-gallon tanks with separate compartments. One tank is dedicated to 10,000 gallons of Regular gas and 2,000 gallons of Premium gas, while the other accommodates 10,000 gallons of diesel and 2,000 gallons of offroad Dyed Diesel for farm equipment. ~Efficient Diesel Pump System: Equipped with a high-flow diesel pump system with satellite, enabling simultaneous fueling for trucks on both sides. ~Profitable ATM Ownership: Includes two ATMs, both owned by the seller, ensuring 100% profit retention. The outside ATM operates 24/7, while the inside ATM is available during store hours, contributing to a monthly average profit of \$1400. ~All pumps are leased to GAS POS for 10 years, with lease payments of \$1000 per month. ~With high-flow diesel, dyed diesel, ATM machines, air machine, lottery, excellent location and being clean & ready to go, this property is a can't miss!

## Basics

Date added: Added 2 days ago Category: Commercial Sale Status: ACTIVE Lot size, acres: 3 acres MLS ID: 20240872 Listing Date: 2024-03-08 Type: Commercial Area, sq ft: 4200 sq ft Year built: 2007 TMS: 0027901007

# **Building Details**

Heating: Heat Pump Water: Public Exterior material: Brick Veneer Cooling: Central Air Floor covering: Ceramic Tile