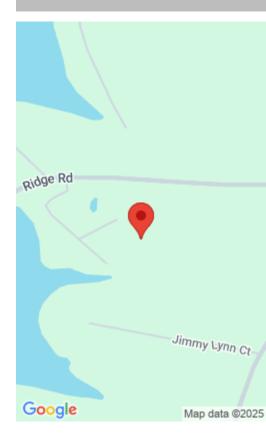

### 255 RIDGE ROAD https://vizorealty.com

\*\*PRICE REDUCED\*\* This mostly flat, wooded 1.03-acre lot has great potential for a country, Lake Murray adjacent homestead! Located just off 378 and within seconds of Lake Murray the location makes this lot perfect for building a single family residential home, a manufactured home, or a home away from home. A previous home site was cleared for a small home. The property makes a slight slope after the home site and has a small stream at the back. Come take a look at this great piece of property and discover a world of possibilities for your dream home in the shadow of Lake Murray. \*\*NOTE: Current survey is available. Soil Sample Available for Septic Determination. Buyer will need to add utilities at their expense. Disclaimer: CMLS has not reviewed and, therefore, does not endorse vendors who may appear in listings.