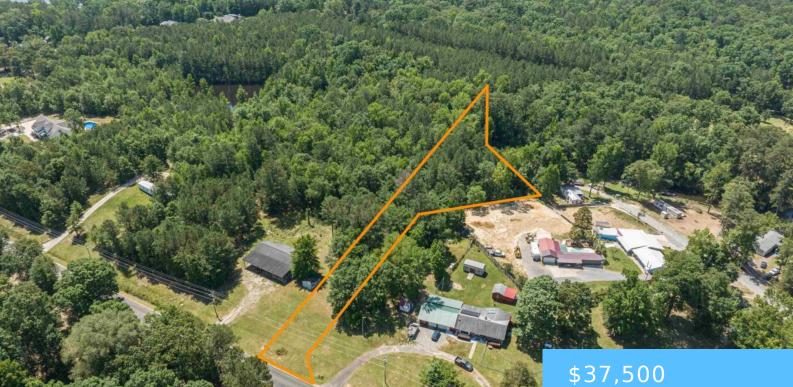

### 255 RIDGE ROAD https://vizorealty.com

\*\*PRICE REDUCED\*\* This mostly flat, wooded 1.03-acre lot has great potential for a country, Lake Murray adjacent homestead! Located just off 378 and within seconds of Lake Murray the location makes this lot perfect for building a single family residential home, a manufactured home, or a home away from home. A previous home site was cleared for a small home. The property makes a slight slope after the home site and has a small stream at the back. Come take a look at this great piece of property and discover a world of possibilities for your dream home in the shadow of Lake Murray. \*\*NOTE: Current survey is available. Soil Sample Available for Septic Determination. Buyer will need to add utilities at their expense. Disclaimer: CMLS has not reviewed and, therefore, does not endorse vendors who may appear in listings.