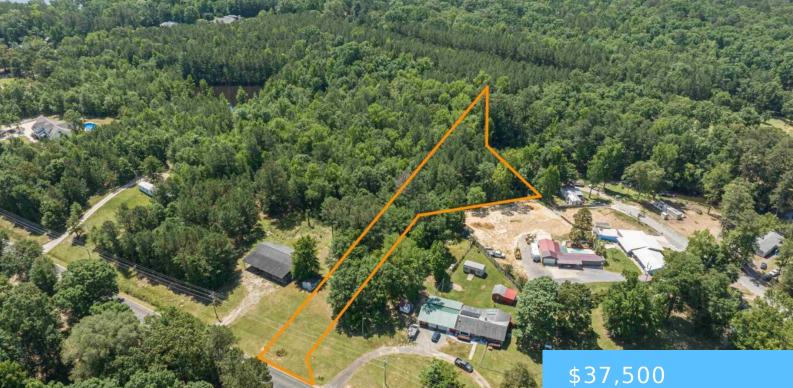

### 255 RIDGE ROAD https://vizorealty.com

\*\*PRICE REDUCED\*\* This mostly flat, wooded 1.03-acre lot has great potential for a country, Lake Murray adjacent homestead! Located just off 378 and within seconds of Lake Murray the location makes this lot perfect for building a single family residential home, a manufactured home, or a home away from home. A previous home site was cleared for a small home. The property makes a slight slope after the home site and has a small stream at the back. Come take a look at this great piece of property and discover a world of possibilities for your dream home in the shadow of Lake Murray. \*\*NOTE: Current survey is available. Soil Sample Available for Septic Determination. Buyer will need to add utilities at their expense. Disclaimer: CMLS has not reviewed and, therefore, does not endorse vendors who may appear in listings.

## Basics

Date added: Added 12 hours ago Category: LOTS AND ACREAGE Status: ACTIVE MLS ID: 607497 Price Per Acre: \$36,408 Listing Date: 2025-04-30 Type: Acreage Lot size, acres: 1.03 acres TMS: 003000-03-065