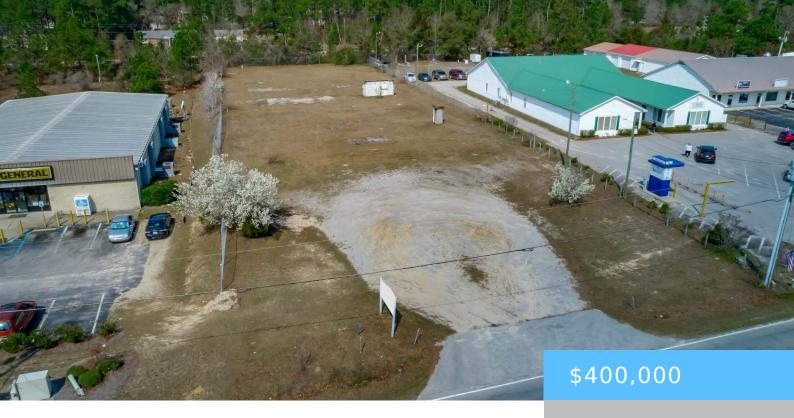

#### **2550 MAIN STREET**

https://vizorealty.com

Great property on Main Street in Elgin. Great business opportunity. Zoned GC-2.

- Acreage
- LOTS AND ACREAGE
- ACTIVE

### **Basics**

Date added: Added 10 hours ago

Category: LOTS AND ACREAGE

Status: ACTIVE MLS ID: 586372

**Price Per Acre:** \$400,000

**Listing Date:** 2024-06-01

Type: Acreage

Lot size, acres: 1 acres