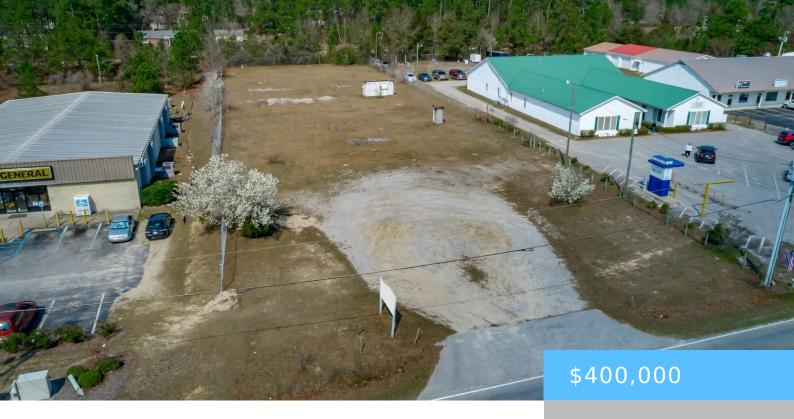

#### **2550 MAIN STREET**

https://vizorealty.com

Great property on Main Street in Elgin. Great business opportunity. Zoned GC-2.

- Acreage
- LOTS AND ACREAGE
- ACTIVE

### **Basics**

Date added: Added 14 hours ago

**Category:** LOTS AND ACREAGE

Status: ACTIVE MLS ID: 586372

**Price Per Acre:** \$400,000

**Listing Date:** 2024-06-01

Type: Acreage

Lot size, acres: 1 acres