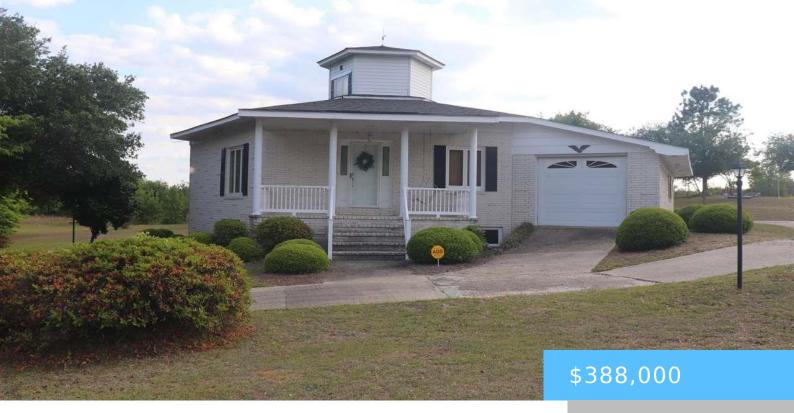

#### 25560 HIGHWAY 151, MCBEE SC 29101

https://vizorealty.com

A MUST SEE! This one-of-a-kind, custom built property has a unique layout that exhibits charm and character. With 3 bedrooms and 2.5 bathrooms, this residence offers plenty of room for comfortable living while sitting on 1.8 acres. Step inside the main level to discover freshly painted interiors that create a bright and inviting atmosphere with pine tongue and groove ceilings. A large open concept living room/kitchen/dining space for entertaining. There is an office and 1/2 bath on this floor as well. A beautifully crafted spiral staircase connects the living spaces, maximizing the home's unique flow. Working intercom system from main floor to bottom. On the bottom level you can find 3 bedrooms and 2 full bathrooms. Each room with a walk in closet and his/her closet in the master. Large utility room with refrigerator and storage closet also on the bottom level. The sunroom is another standout feature, flooded with natural light, making it the perfect spot for relaxation or enjoying your morning coffee. Significant updates include a new roof installed in 2020 and a new HVAC unit added in 2021. For those with hobbies or work needs, a wired 3-bay workshop awaits, providing ample space for projects and storage. This home is move-in ready, allowing you to settle in and start enjoying its unique features immediately. Don't miss the opportunity to make this charming property your own!

#### **Basics**

**Date added:** Added 3 weeks ago **Listing Date:** 2025-05-02

Category: RESIDENTIAL

Type: Single Family

Status: ACTIVE Bedrooms: 3 beds

Bathrooms: 2 baths Area, sq ft: 3246 sq ft

**Lot size, acres: 1.83** acres **Year built:** 1985 **TMS:** 121000000016 **MLS ID:** 20251646