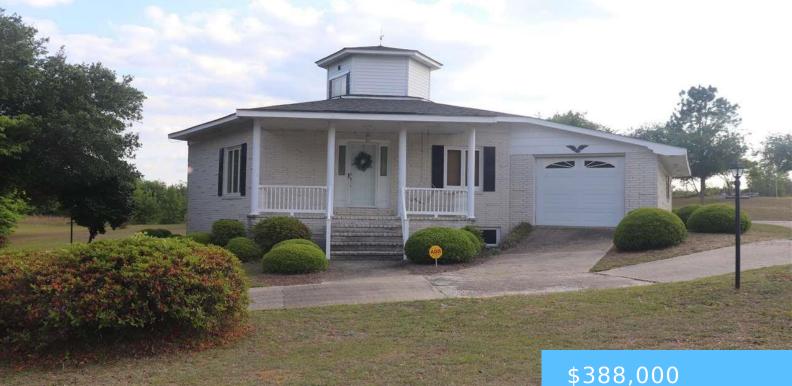

#### 25560 HIGHWAY 151, MCBEE SC 29101

https://vizorealty.com

A MUST SEE! This one-of-a-kind, custom built property has a unique layout that exhibits charm and character. With 3 bedrooms and 2.5 bathrooms, this residence offers plenty of room for comfortable living while sitting on 1.8 acres. Step inside the main level to discover freshly painted interiors that create a bright and inviting atmosphere with pine tongue and groove ceilings. A large open concept living room/kitchen/dining space for entertaining. There is an office and 1/2 bath on this floor as well. A beautifully crafted spiral staircase connects the living spaces, maximizing the home's unique flow. Working intercom system from main floor to bottom. On the bottom level you can find 3 bedrooms and 2 full bathrooms. Each room with a walk in closet and his/her closet in the master. Large utility room with refrigerator and storage closet also on the bottom level. The sunroom is another standout feature, flooded with natural light, making it the perfect spot for relaxation or enjoying your morning coffee. Significant updates include a new roof installed in 2020 and a new HVAC unit added in 2021. For those with hobbies or work needs, a wired 3-bay workshop awaits, providing ample space for projects and storage. This home is move-in ready, allowing you to settle in and start enjoying its unique features immediately. Don't miss the opportunity to make this charming property your own!

#### Basics

Date added: Added 15 hours ago Category: RESIDENTIAL Status: ACTIVE Bathrooms: 2 baths Lot size, acres: 1.83 acres MLS ID: 20251646 Full Baths: 2 Listing Date: 2025-05-02 Type: Single Family Bedrooms: 3 beds Area, sq ft: 3246 sq ft Year built: 1985 TMS: 12100000016