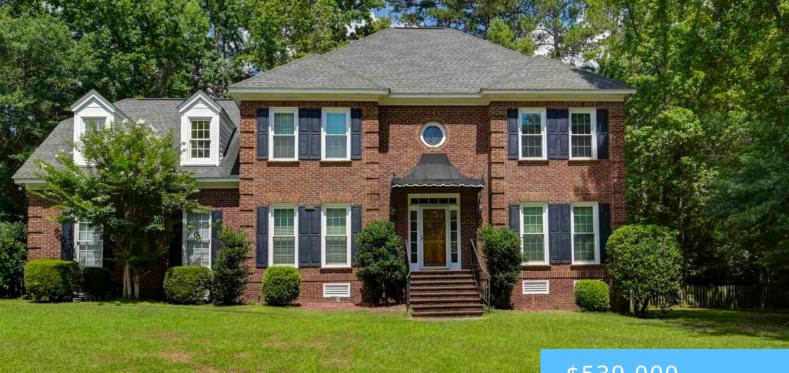

#### **256 SHERINGHAM ROAD**

https://vizorealty.com

Beautiful established subdivision located off Irmo Drive, Close to harbision Shopping center, Kroger, movie theater. just refinished hardwood floor for the first floor, Updated many windows last year. All brick home has formal dining room, family room and living room. All bed rooms are upstaris with hard wood floor. Extra room above garage is great for playroom or movie room. Property has very big yard with nice wood fence. Disclaimer: CMLS has not reviewed and, therefore, does not endorse vendors who may appear in listings.

### \$539,000

- 4 beds
- 2 baths
- Single Famil
- RESIDENTIAL
- ACTIVE

## Basics

Date added: Added 10 hours ago Price per sqft: \$172.48 Type: Single Family Bedrooms: 4 beds Year built: 1993 MLS ID: 611463 Cooling: Central Listing Date: 2025-06-22 Category: RESIDENTIAL Status: ACTIVE Bathrooms: 2 baths TMS: 001940-02-010 Full Baths: 2

# **Building Details**

Heating features: Central Garage spaces: 2 Water Source: Public Style: Traditional Exterior material: Brick-All Sides-AbvFound Garage: Garage Attached, Front Entry Foundation: Crawl Space Sewer: Public Basement: No Basement New/Resale: Resale