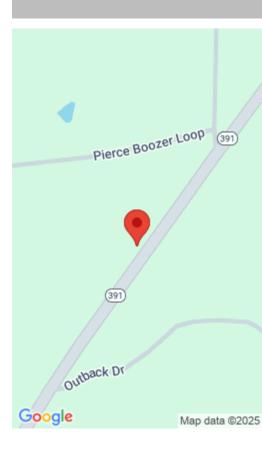

#### **2565 PIERCE BOOZER LOOP ROAD**

https://vizorealty.com

Are you looking for a larger lot to have more privacy? This 2.26 acre lot sets back off the road, has shade trees all around and gives you more space than most lots. Come build that beautiful dream home, add your own workshop, and have room for your family to grow. Modulars are welcome. This lot will share a driveway with lot 2 next door. It is located conveniently to Lake Murray which is approx 1-1.5 miles away (public boat ramp-Rivers Landing) NO regular mobile homes are allowed. Septic permit in hand. Well will be needed. Disclaimer: CMLS has not reviewed and, therefore, does not endorse vendors who may appear in listings.