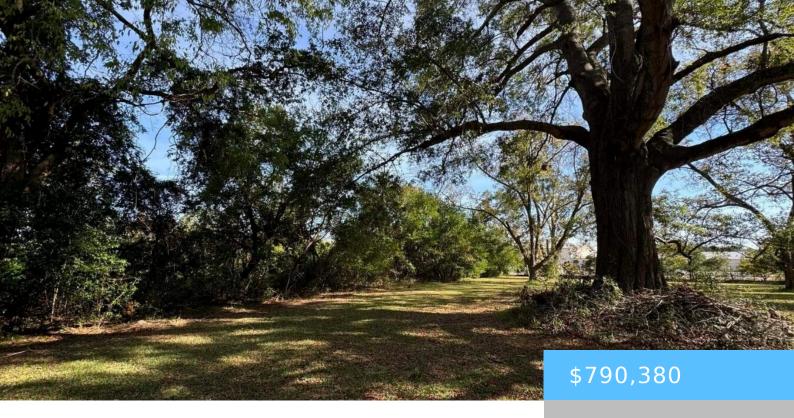

#### 2565 ST. MATTHEWS ROAD NE

https://vizorealty.com

24.8 acres located on St. Matthews Road NE on the north side of downtown Orangeburg. This property boasts 799' of paved road frontage with utilities across the street, square shape and straight boundary lines make for maximum development potential, two houses provide for excellent rental potential in the short term and the topo is very level with no lost acreage to low areas or wetlands. The property was surveyed in January 2022 with plat available. There are additional storage buildings on the property with great versatility. Open fields and hardwood stands provide a nice balance and provide privacy and tranquility. Call today for more information and to schedule a private viewing. Disclaimer: CMLS has not reviewed and, therefore, does not endorse vendors who may appear in listings.